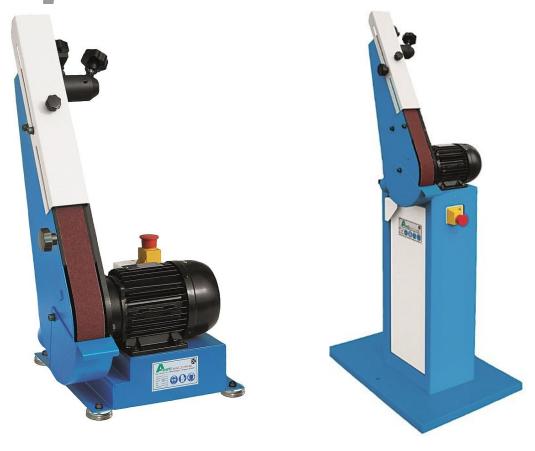

The Aceti Art 86 and 87 belt grinder are a robust abrasive belt machine in either bench or stand mounted configurations. The head can be raised and lowered for the optimal working position.

| Specification                                  |                      |
|------------------------------------------------|----------------------|
| Motor                                          | 1.1 kW               |
| Motor Speed                                    | 2800 rpm             |
| Contact Wheel Size (Ø x Width)                 | 200 x 50 mm          |
| Abrasive Belt Size                             | 50 x 1250 mm         |
| Mop size Maximum                               | 200x50mm (20mm bore) |
| Noise in average working conditions dB (A)     | 68                   |
| Overall dimensions (width/depth/height) Art 86 | 370 x 580 x 690 mm   |
| Overall dimensions (width/depth/height) Art 87 | 450 x 750 x 1330 mm  |
| Net weight Kg. (Art86 – Art87)                 | 30 Kg – 55 Kg        |

## **TECHNICAL DESCRIPTION**

- Orientable Belt Grinding Head.
- Robust 50x1250mm abrasive belt linishing machine.
- Extraction point at rear
- Bench and stand mound options