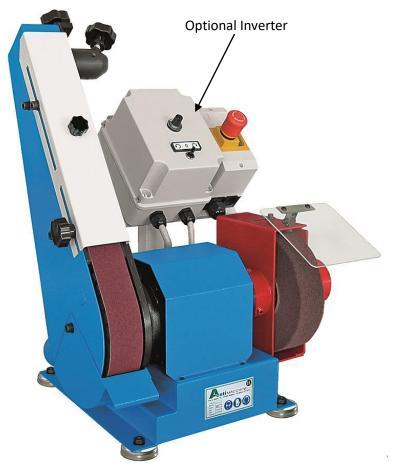

The Aceti Art 82 is a small bench mounted abrasive belt linisher and polisher. The belt arm can be orientated for the optimal working position and is fully guarded. The polisher is ideal for SCM wheels and flap wheels. The polishing head uses a parallel shaft with spacers for safety,

## **TECHNICAL DESCRIPTION**

- Orientable Belt Grinding Head.
- Extraction Points at Rear.
- Optional 230v Inverter for speeds from 150-3000rpm
- Optional 2 speed Motor 415v
- Optional Base and built in extractor available.