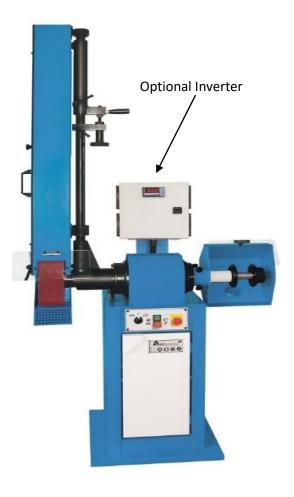

## Aceti Art 72 Belt Linisher & Polisher 0121 506 6090 or enquiries@echopkins.com

The Aceti Art 72 is a telescopic arm abrasive belt linisher and polisher. The belt arm can be orientated for the optimal working position and is fully guarded.

## **TECHNICAL DESCRIPTION**

- Orientable Belt Grinding Head.
- Extraction Points at Rear.
- Optional Inverter for speeds from 150-3000rpm