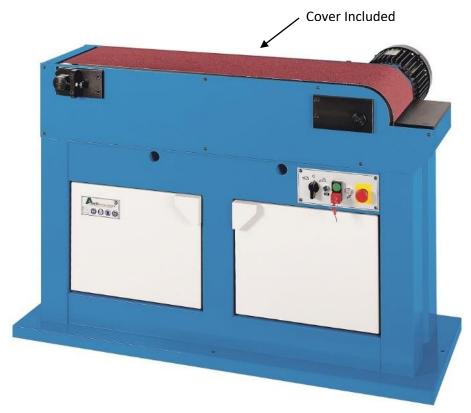

## 0121 506 6095 or enquiries@echopkins.com

The Aceti Art 64 is a heavy duty flatbed abrasive belt linisher designed for working on large castings and fabrications. Ideal for engine blocks and housings. Perfect for giving an excellent flat surface without the expense of milling.

The Art 64 is a twin speed machine to allow for better control when grinding larger parts.

The machine is mounted on a large useful cabinet stand.

Low volt controls and DC injection braking are supplied as standard.

Option include foot pedal control and inverter.

| Specification                              |                     |
|--------------------------------------------|---------------------|
| Motor (Twin speed)                         | 4.4 kW              |
| Motor Speed                                | 1400 & 2800 rpm     |
| Workable Flat Bed Size                     | 300 x 900mm         |
| Abrasive Belt Size                         | 300 x 2500mm        |
| Noise in average working conditions dB (A) | 70                  |
| Overall dimensions (width/depth/height)    | 720 x 1390 x 1020mm |
| Net weight Kg.                             | 290 Kg              |