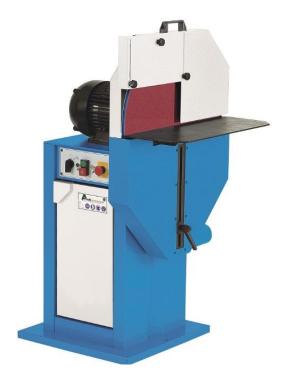

The Aceti 62 abrasive disc grinder is a heavy duty machine designed for the rigors of a production environment.

The single speed motor gives the optimal disc speed. The controls use low voltage components and the unit has a built in DC injection breaking system.

The disc sander takes a 600mm diameter disc and comes with a fully orientable table from 0-90 degrees allowing for precise angles to be sanded. The solid disc means that there is no give between the disc and the plate allowing for good levels of flatness to be achieved easily.

The machine is fully guarded and can be completely covered when not in use.

| Specification                              |                    |
|--------------------------------------------|--------------------|
| Motor (twin speed) (415v)                  | 3 kW               |
| Motor Speed                                | 950 rpm            |
| Abrasive Disc Size                         | 600 mm             |
| Table Size                                 | 650 x 230 mm       |
| Noise in average working conditions dB (A) | 78                 |
| Overall dimensions (width/depth/height)    | 700 x 800 x 1360mm |
| Net weight Kg.                             | 135Kg              |