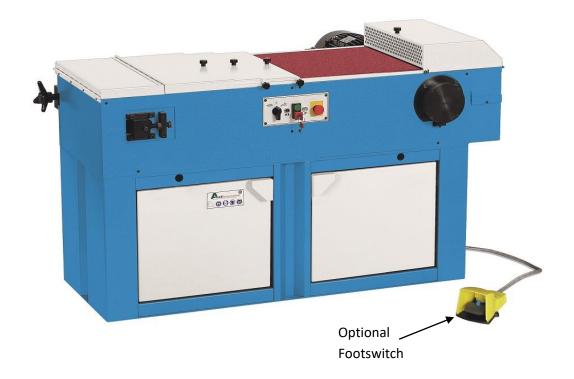

Options include foot pedal controls and an inverter for even more control.

| Specification                              |                      |
|--------------------------------------------|----------------------|
| Motor (Twin speed)                         | 5.2 kW               |
| Motor Speed                                | 700 & 1400 rpm       |
| Workable Flat Bed Size                     | 500 x 1000 mm        |
| Abrasive Belt Size                         | 500 x 3100 mm        |
| Noise in average working conditions dB (A) | 75                   |
| Overall dimensions (width/depth/height)    | 1100 x 1700 x 1100mm |
| Net weight Kg.                             | 500 Kg               |