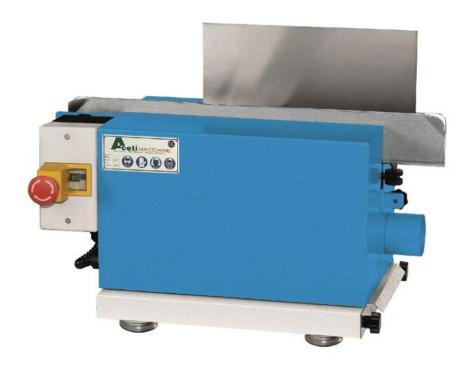

## **Aceti Art 53 Sheet Deburring Machine**

## 0121 506 6090 or enquiries@echopkins.com

The Aceti ART 53 is an abrasive belt bench mounted deburring machine for deburring both sides of a sheet simultaneously. It has a maximum capacity of 0-2 mm flat sheet.

| Specification                              |                   |
|--------------------------------------------|-------------------|
| Motor                                      | 1.1 kW            |
| Motor Speed                                | 2800 rpm          |
| Abrasive Belt Size (x2)                    | 20 x 500 mm       |
| Chamfer Capacity                           | 0 – 2mm           |
| Guide Size                                 | 75 x 540 mm       |
| Noise in average working conditions dB (A) | 70                |
| Overall dimensions (width/depth/height)    | 540 x 320 x 300mm |
| Net weight Kg.                             | 21 Kg             |

## **TECHNICAL DESCRIPTION**

- The machine has been specifically designed to perform deburring of sheet material.
- 2 abrasive belts for top and bottom deburring simultaneously.
- Extraction point and also a swarf drawer for grinding collection.