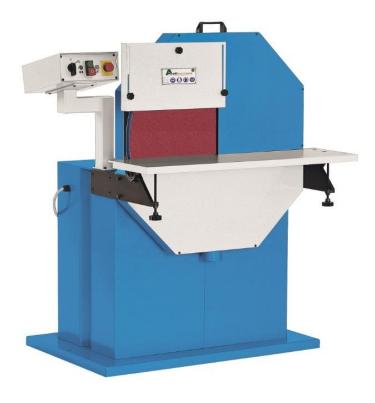

## **Aceti ART 52 Abrasive Disc Machine**

The Aceti Art 52 abrasive disc grinder is a heavy duty machine designed for the rigors of a production environment.

The single speed motor gives the optimal disc speed. The controls use low voltage components and the unit has a built in DC injection breaking system.

The disc sander takes an 800mm diameter disc and comes with a fully orientable table from 0-90 degrees allowing for precise angles to be sanded. The solid disc means that there is no give between the disc and the plate allowing for good levels of flatness to be achieved easily.

The machine is fully guarded and can be completely covered when not in use.

| Specification                              |                       |
|--------------------------------------------|-----------------------|
| Motor Power                                | 4 kW                  |
| Motor Speed                                | 950 rpm               |
| Abrasive Disc Size                         | 800 mm                |
| Table Size                                 | 650 x 230 mm          |
| Noise in average working conditions dB (A) | 70                    |
| Overall dimensions (width/depth/height)    | 1300 x 1100 x 1450 mm |
| Net weight Kg.                             | 135Kg                 |