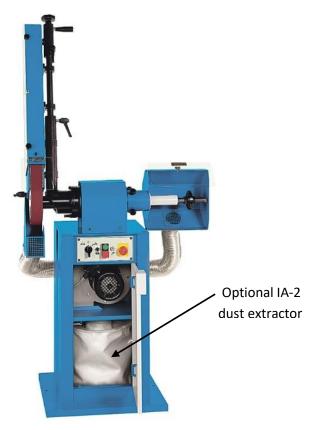

### **Polishing Head**

- Parallel Shaft 25mm dia
- Accepts all wheels up to 250x25mm
- Comes with low voltage controls and motor brake system

Optional IA-2 Built in extractor available