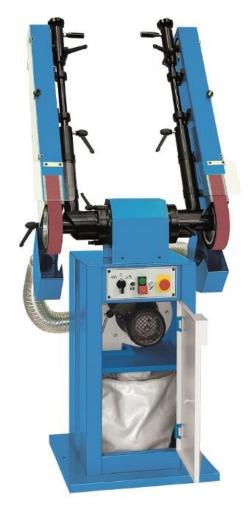

The Aceti Art 29 is a robust abrasive belt grinder mounted on a useful cabinet stand. The belt arms are telescopic so can accept belts from 2000 to 2500mm in length. The arms orientation can also be adjusted to suit the work required

## **TECHNICAL DESCRIPTION**

- Robust 50x2000 / 2500mm telescopic abrasive belt linishing machine.
- Orientable Belt Grinding Head.
- Extraction Point at Rear.
- Removable Front Work Rest.
- Low voltage controls and motor brake as standard.