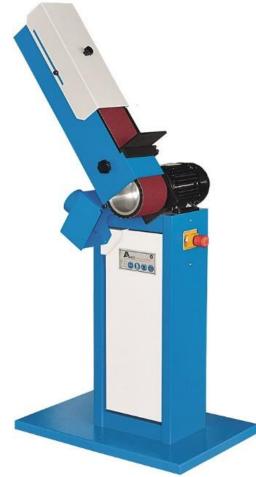

## Aceti ART 17 Abrasive Belt Grinder 0121 506 6095 or enquiries@echopkins.com

The Aceti ART 17 is an abrasive belt grinder with an adjustable position from vertical to horizontal. Can be used either on the contact wheel or the flat exposed platen. Both can be covered when not in use

- Supplied with a sturdy work rest.
- Cabinet stand ideal for belt storage
- Built in dust extractor IA-1 available as an option

| Specification                              |                     |
|--------------------------------------------|---------------------|
| Motor (Single speed)                       | 1.1 kW              |
| Motor Speed                                | 2800 rpm            |
| Contact Wheel Size (Ø x Width)             | 135 x 120mm         |
| Abrasive Belt Size                         | 120 x 1500 mm       |
| Workable Platen Size                       | 120 x 450 mm        |
| Noise in average working conditions dB (A) | 70                  |
| Overall dimensions (width/depth/height)    | 520 x 650 x 1500 mm |
| Net weight Kg.                             | 75Kg                |