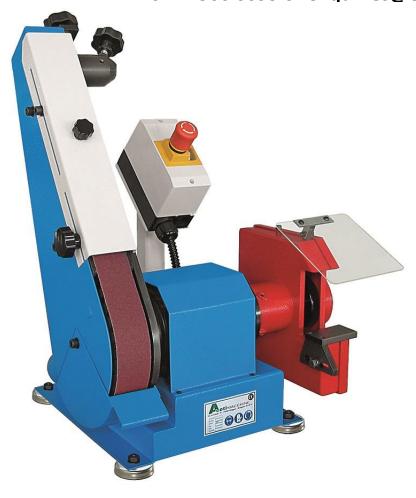

The Aceti Art 136 is a small bench mounted abrasive belt linisher and grinding machine. The belt arm can be orientated for the optimal working position and is fully guarded. The grinder is ideal for machine tool sharpening with adjustable work rest as standard. Both sides of the machine are fully guarded.

## **TECHNICAL DESCRIPTION**

- Orientable Belt Grinding Head.
- Extraction Points at Rear.
- Optional Inverter for speeds from 150-3000rpm