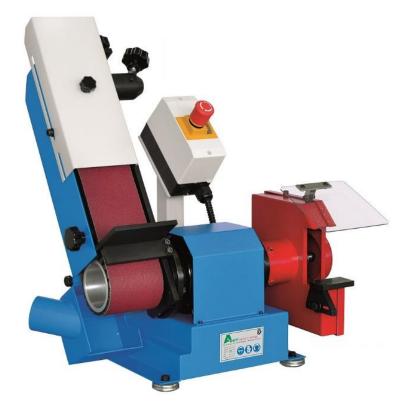

## 0121 506 6095 or enquiries@echopkins-.com

The Aceti Art 135 is a robust bench mounted belt linisher and grinding machine. The belt head is fully orientable and is ideal for use on both the contact wheel and platen. The grinder is ideal for machine tool sharpening with adjustable work rest as standard. Both sides of the machine are fully guarded.

| Specification                              |                   |
|--------------------------------------------|-------------------|
| Motor                                      | 1.1 kW            |
| Motor Speed                                | 2800 rpm          |
| Grinding Wheel Size                        | 200 x 25mm        |
| Belt Size                                  | 100 x 1000mm      |
| Platen Size                                | 100 x 290mm       |
| Noise in average working conditions dB (A) | 72                |
| Overall dimensions (width/depth/height)    | 600 x 630 x 640mm |
| Net weight Kg.                             | 34 Kg             |

## **TECHNICAL DESCRIPTION**

- Extraction points at rear.
- Optional stand and dust extraction system.
- Option inverter (150-3000rpm)