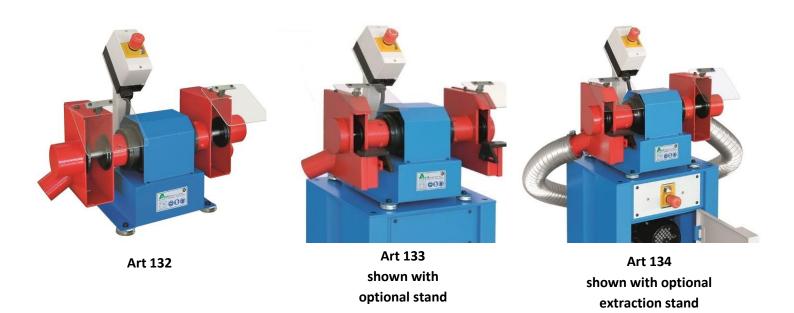

The Aceti Art 132, 133 and 134 are a range consisting of a bench grinder, bench polisher and a combination bench grinder and polisher. All are very robust machines with the option to add either a cabinet stand or extraction stand as well as a small inverter to control the speed if needed.

All units have a 1.1kW motor and are fully guarded with adjustable work rests where required. Extraction points are fitted to all guards.

| Art 132 Specification                      |                    |
|--------------------------------------------|--------------------|
| Motor                                      | 1.1 kW             |
| Motor Speed                                | 2800 rpm           |
| Polishing Wheel Size                       | 200 x 50 mm        |
| Noise in average working conditions dB (A) | 69                 |
| Overall dimensions (width/depth/height)    | 590 x 350 x 300 mm |
| Net weight Kg.                             | 28 Kg              |

| Art 133 Specification                      |                    |
|--------------------------------------------|--------------------|
| Motor                                      | 1.1 kW             |
| Motor Speed                                | 2800 rpm           |
| Grinding Wheel Size                        | 200 x 25 mm        |
| Noise in average working conditions dB (A) | 69                 |
| Overall dimensions (width/depth/height)    | 590 x 440 x 300 mm |
| Net weight Kg.                             | 28 Kg              |

| Art 134 Specification                      |                    |
|--------------------------------------------|--------------------|
| Motor                                      | 1.1 kW             |
| Motor Speed                                | 2800 rpm           |
| Polishing Wheels Size                      | 200 x 25 mm        |
| Grinding Wheel Size                        | 200 x 50 mm        |
| Noise in average working conditions dB (A) | 69                 |
| Overall dimensions (width/depth/height)    | 590 x 350 x 300 mm |
| Net weight Kg.                             | 28 Kg              |