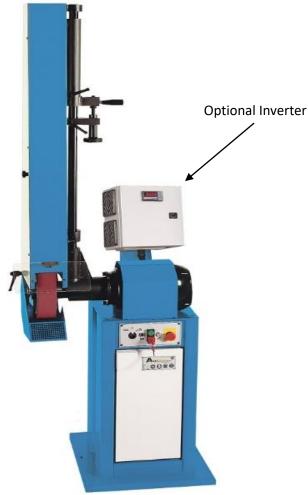

## Aceti Art 128 Abrasive Belt Linisher 0121 506 6095 or enquiries@echopkins.com

The Aceti ART 128 is a telescopic arm abrasive belt linisher. The belt arm can be orientated for the optimal working position and is fully guarded.

The arm is extendable allowing for belts between 2500 and 3000mm to be used. Ideal if you already use the industry English standard 2740mm belts.

The machine is mounted on a useful cabinet stand.

Low volt controls and DC injection braking are supplied as standard.

## **TECHNICAL DESCRIPTION**

- Orientable Belt Grinding Head.
- Extraction Point at Rear.
- Optional Inverter for speeds from 150-3000rpm