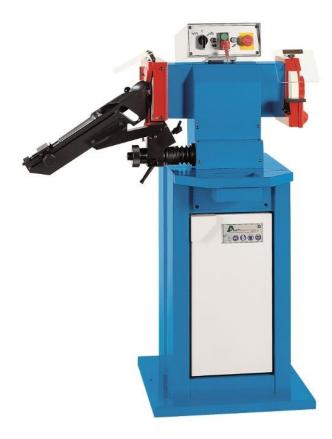

## Aceti Art 102 Drill Sharpener & Grinding Machine

## 0121 506 6095 or enquiries@echopkins.com

The Aceti 102 Drill sharpener and abrasive wheel grinder is a heavy duty machine designed for the rigors of a production environment. The unit has low voltage controls and a twin speed motor for better control Suppled with cabinet stand for handy storage

The drill sharpener is designed for sharpening drills from 35mm to 70mm @ 118° and accepts all cup grinding wheels 200x40x20mm bore

The grinding side has a small work table. This side accepts all grinding wheels 200x25x20mm bore

Comes supplied with 2 grinding wheels as standard

| Specification                              |                      |
|--------------------------------------------|----------------------|
| Motor (twin speed) (415v)                  | 1.9 kW               |
| Motor Speed                                | 1400 & 2800 rpm      |
| Grinding Wheel Size                        | 200 x 25 x 20 mm     |
| Cup Grinding Wheel Size                    | 200 x 40 x 20 mm     |
| Noise in average working conditions dB (A) | 70                   |
| Overall dimensions (width/depth/height)    | 1100 x 650 x 1300 mm |
| Net weight Kg.                             | 120 Kg               |