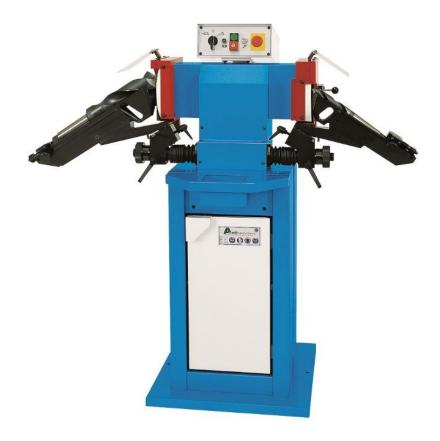

## Aceti Art 101 Dual Sided Drill Sharpening Machine

## 0121 506 6095 or enquiries@echopkins.com

The Aceti 101 dual sided drill sharpener is a heavy duty machine designed for the rigors of a production environment. The unit has low voltage controls and a twin speed motor for better control Suppled with cabinet stand for handy storage

The drill sharpener is designed for sharpening drills from 5mm to 35mm on one side and 35mm to 70mm on the other @ 118° and accepts all cup grinding wheels 200x40x20mm bore

Comes supplied with 2 cup grinding wheels as standard