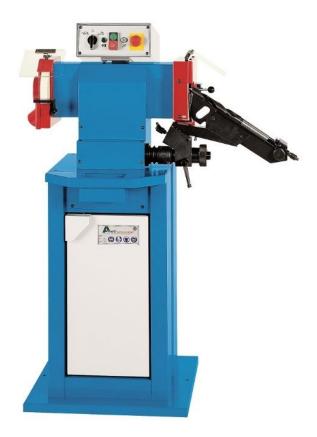

## Aceti Art 100 Drill Sharpener & Grinding Machine

## 0121 506 6095 or enquiries@echopkins.com

The Aceti Art 100 Drill sharpener and abrasive wheel grinder is a heavy duty machine designed for the rigors of a production environment. The unit has low voltage controls and a twin speed motor for better control Suppled with cabinet stand for handy storage

The drill sharpener is designed for drills from 5mm to 35mm @ 118° and accepts all cup grinding wheels 200x40x20mm bore

The grinding side has a small work table. This side accepts all grinding wheels 200x25x20mm bore

Comes supplied with 2 grinding wheels as standard

| Specification                              |                     |
|--------------------------------------------|---------------------|
| Motor (twin speed) (415v)                  | 1.9 kW              |
| Motor Speed                                | 1400 & 2800 rpm     |
| Grinding Wheel Size                        | 200 x 25 x 20 mm    |
| Cup Grinding Wheel Size                    | 200 x 40 x 20 mm    |
| Noise in average working conditions dB (A) | 70                  |
| Overall dimensions (width/depth/height)    | 950 x 650 x 1300 mm |
| Net weight Kg.                             | 110 Kg              |