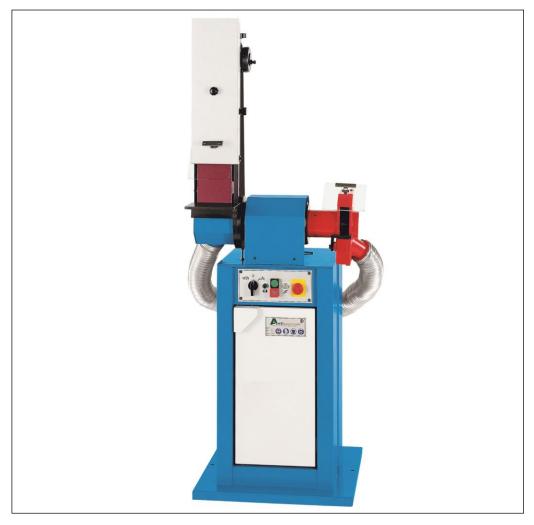

The Aceti ART 06 is a robust abrasive belt linisher and grinding machine mounted on a useful cabinet stand. The head can be orientated for the optimal working position. The grinding head is ideal for type 1 grinding wheels.

## **TECHNICAL DESCRIPTION**

- Robust 120x1500mm abrasive belt linishing machine.
- Orientable Belt Grinding Head.
- Grinding head with full guard
- Extraction Points at Rear.
- Removable Front Work Rest and Useful Platen.
- Optional internal dust extraction system.