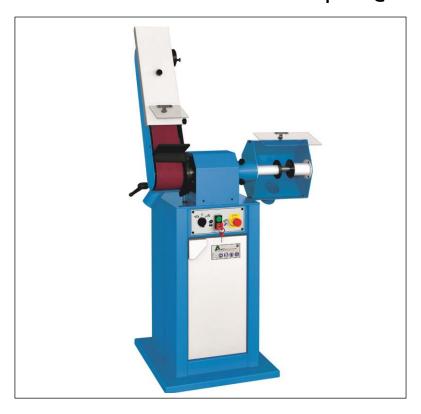

## 0121 506 6095 or enquiries@echopkins.com

The Aceti ART 05 is a robust abrasive belt grinder and polishing head mounted on a useful cabinet stand. The head can be orientated for the optimal working position. The polishing head has a parallel spindle for added safety and the ease of use with flap wheels and mops.

## **TECHNICAL DESCRIPTION**

- Robust 120x1500mm abrasive belt linishing machine.
- Orientable Belt Grinding Head.
- Polishing head with full guard.
- Extraction Points at Rear
- Removable Front Work Rest and Useful Platen.