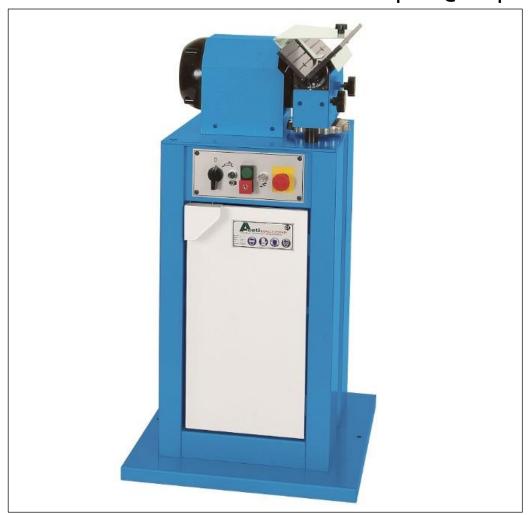

## **Aceti ART 03 Chamfering Machine**

## **TECHNICAL DESCRIPTION**

Chamfering machine for all types of box section, flat and bar.

- The machine has been specifically designed to perform chamfering tasks on all types of metal sections. Flat, box section etc.
- This machine uses a wheel loaded with 10 TCT cutters to perform this task.
- Minimum effort required from the operator for the operator.
- Guarded when not in use.
- Low voltage electrical panel.
- Built in motor brake