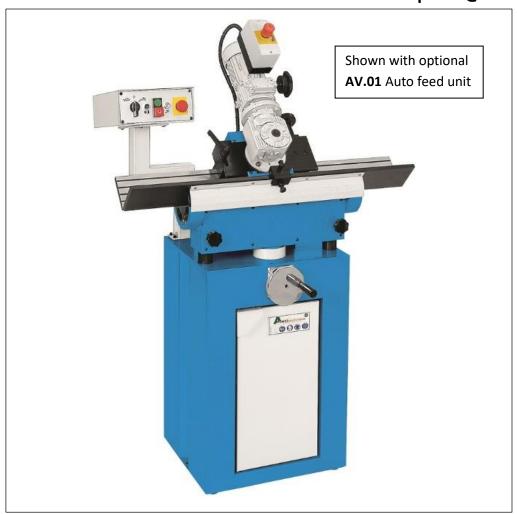

## **TECHNICAL DESCRIPTION**

- The machine has been specifically designed to perform chamfering tasks on all types of metal sections. Flat, box section etc.
- This machine uses a wheel loaded with 10 TCT cutters to perform this task
- Minimum effort required from the operator for the operator
- Swing cover only exposes the cutters during use.
- Low voltage electrical panel
- Built in motor brake
- Optional auto feed unit is available AV.01. Will cope with material up to 50mm this and 35kg.