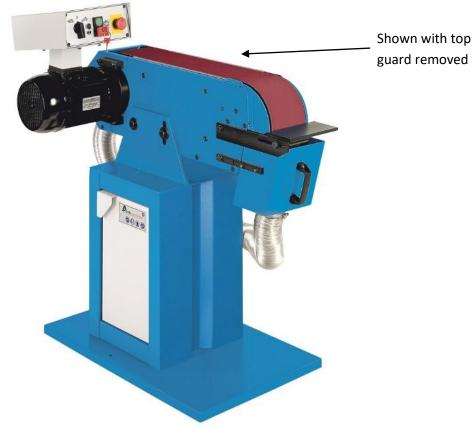

## Aceti Art 38 Abrasive Belt Grinder 0121 506 6095 or enquiries@echopkins.com

The Aceti Art 38 is a "Heavy Duty" abrasive belt grinder mounted on a useful cabinet stand. The head can be raised and lowered for the optimal working height.

| Specification                              |                      |
|--------------------------------------------|----------------------|
| Motor Power (Twin speed)                   | 3.7 kW               |
| Motor Speed                                | 1400 & 2800 rpm      |
| Contact Wheel Size (Ø x Width)             | 250 x 150 mm         |
| Abrasive Belt Size                         | 150 x 2000 mm        |
| Workable Top Platen size                   | 180 x 470 mm         |
| Noise in average working conditions dB (A) | 75                   |
| Overall dimensions (width/depth/height)    | 700 x 1100 x 1150 mm |
| Net weight Kg.                             | 180 Kg               |

## **TECHNICAL DESCRIPTION**

- Heavy Duty 150 x 2000 mm abrasive belt linishing machine. ٠
- Orientable belt grinding head.
- Low voltage controls with motor breaking. •
- Removable front work rest and useful top platen.